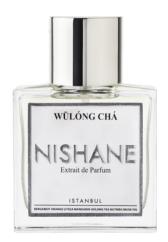

## WŪLÓNG CHÁ

CITRUS / GREEN / MUSKY

Opens on citrus notes of bergamot, orange and mandarin.

While Mediterranean fig and musk provide a base for the fragrance, oolong tea china mesmerizes in an evasive way.

TOP NOTES bergamot, orange, itsea, mandarin HEART NOTES oolong tea, nutmeg BASE NOTES musk, fig