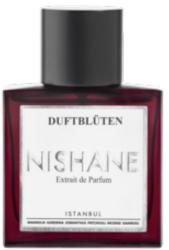

## **DUFTBLÜTEN**

FLORAL / CHYPRE / CHYPRE

Is a time machine with magnolia and gardenia in the top notes, osmanthus and Indonesian patchouli in the middle and incense - oakmoss in the heart. A take no prisoner floral chypre!

TOP NOTES
magnolia, gardenia
HEART NOTES
osmanthus, patchouli
BASE NOTES
incense, oakmoss