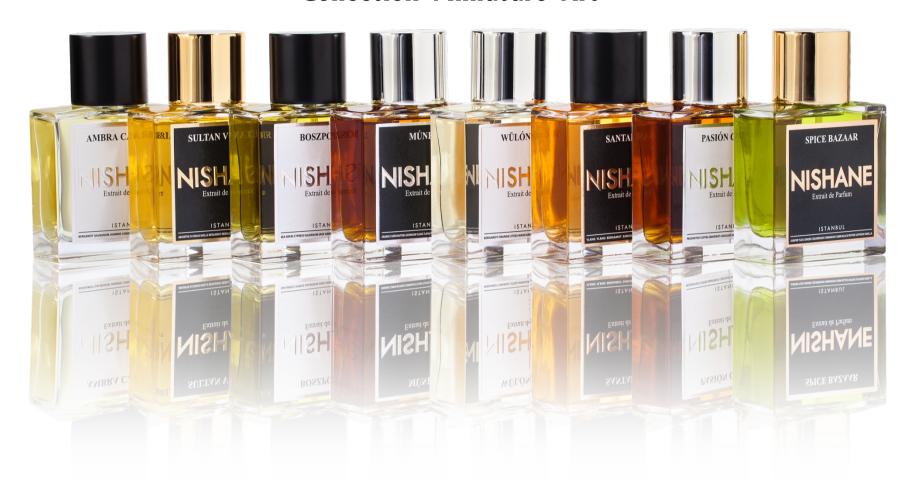

## Collection Miniature Art

#### AMBRA CALABRIA

CITRUS GREEN / FRESH FLORAL /AMBERY
Will be a synonym of oxymoron in your olfactive journey.
A romantic mixture of bergamote and green notes along with sweet amber and vanilla... This is an intriguing and inviting fragrance both for special occasions and daily usage.

TOP NOTES
bergamot, galbanum, green leaves
HEART NOTES
jasmine, coriender seeds
BASE NOTES
sweet amber, musk,vanilla

#### SPICE BAZAAR

CITRUS / SPICY / WOODY

Welcomes you with charming smell of The Grand Bazaar. Juniper, black pepper and saffron intensified cedar wood and vanilla in an oriental way. Take a sniff from the fragrance if you haven't been in!

> TOP NOTES juniper, yuzu, rosemary, ginger HEART NOTES cedarwood, cinnamon, cumin BASE NOTES black pepper, saffron, vanilla

## MÚNEGU

CITRUS WOODY / FLORAL / AMBERY

Opens on a woody note of cedar wood spiced with cumin and cardamom where the main note patchouli intensifies with floral notes. A bold fragrance with a chic, sensual undertone makes the whole experience captivating.

> TOP NOTES orange, cedar wood HEART NOTES

cumin, cardamom, nutmeg, geranium, ylang ylang

BASE NOTES

patchouli, labdanum, frankingence, tobacco, ambery notes

AROMATIC / WOODY / AMBERY Opens on a neroli note intensified by Javanese, Haitian and bourbon vetiver at the same pot! As Sultans were the actual conquerors for ages, Sultan Vetiver is the new rule breaker in its genre.

SULTAN VETIVER

Extrait de Parfum

ISTANBUL

SULTAN VETIVER

TOP NOTES java vetiver, absinthe, schinus molle, bergamot HEART NOTES bourbon vetiver, haitian vetiver, neroli, tonka BASE NOTES amberwood, leather, brazilian vetiver

## SANTALOVÉ

SANTALOVÉ

Extrait de Parfum

ISTANBUL

CITRUS / SPICY / WOODY

Is composed of sandalwood and ylang ylang with developed woody undertones that give depth and texture. A touch of vanilla and tonka bean finalizes the new way of floral woody solidarity.

TOP NOTES

ylang ylang, bergamot HEART NOTES sandalwood BASE NOTES vanilla, tonka