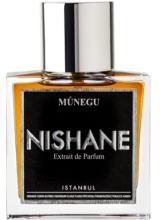

## MÚNEGU

CITRUS WOODY / FLORAL / AMBERY

Opens on a woody note of cedar wood spiced with cumin and cardamom where the main note patchouli intensifies with floral notes. A bold fragrance with a chic, sensual undertone makes the whole experience captivating.

> TOP NOTES orange, cedar wood HEART NOTES

cumin, cardamom, nutmeg, geranium, ylang ylang

BASE NOTES

patchouli, labdanum, frankingence, tobacco, ambery notes

AROMATIC / WOODY / AMBERY Opens on a neroli note intensified by Javanese, Haitian and bourbon vetiver at the same pot! As Sultans were the actual conquerors for ages, Sultan Vetiver is the new rule breaker in its genre.