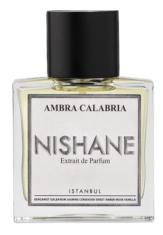

#### AMBRA CALABRIA

CITRUS GREEN / FRESH FLORAL /AMBERY
Will be a synonym of oxymoron in your olfactive journey.
A romantic mixture of bergamote and green notes along with sweet amber and vanilla... This is an intriguing and inviting fragrance both for special occasions and daily usage.

TOP NOTES
bergamot, galbanum, green leaves
HEART NOTES
jasmine, coriender seeds
BASE NOTES
sweet amber, musk,vanilla