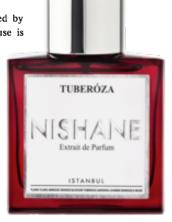

## **TUBERÓZA**

FLORAL / FLORAL / AMBERY

Reveals mainly the captivating tuberose of Mexico which is accompanied by other floral notes like gardenia, marigold and jasmine. Strong ambery base is a guarantee for the distinctiveness of the scent.

TOP NOTES
ylang ylang, sweet orange, armoise, orange blossom
HEART NOTES
tuberose, gardenia, jasmine, marigold
BASE NOTES
amberwood, vetiver, sandalwood, musk